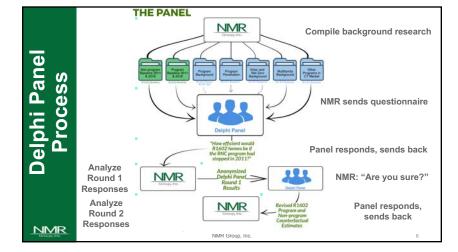

## **Key Tasks**

- 1. Kickoff
- 2. Research plan
  - Workplan
  - Data request
- 3. Data collection
  - Conversations w/ RNC staff
  - Background research
  - Delphi Panel (2 rounds)
- 4. Analysis
  - Delphi responses
  - Energy modeling
  - NTG calculations
- 5. Reporting

## **Data Request**

• From companies:

**Cross-Study Opportunities** 

- 2011 Program REM/Rate files
- Program application forms (gaps between 2011 and 2017)
- -# of Net Zero homes annually
- Leverage R1602, additional research for remainder

R1707 RNC NTG

| Nickoff | R1602 TNC Beerine Students | R1702 Codes & R17210 Standards | R1701 Standar

NMR