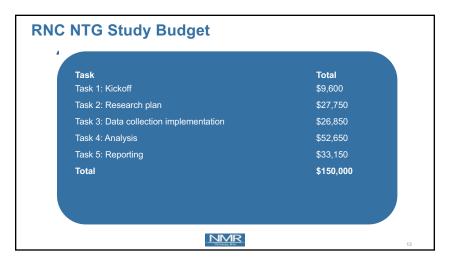

## **Key Tasks**

- 1. Kickoff
- 2. Research plan
  - Workplan
  - Data request
- 3. Data collection
  - Conversations w/ RNC staff
  - Background research
  - Delphi Panel (2 rounds)
- 4. Analysis
  - Delphi responses
  - Energy modeling
  - NTG calculations
- 5. Reporting

## **Data Request**

• From companies:

**Cross-Study Opportunities** 

- 2011 Program REM/Rate files
- Program application forms (gaps between 2011 and 2017)
- -# of Net Zero homes annually
- Leverage R1602, additional research for remainder

R1707 RNC NTG

| Nickoff | R1602 TNC Beerine Students | R1702 Codes & R17210 Standards | R1701 Standar

NMR