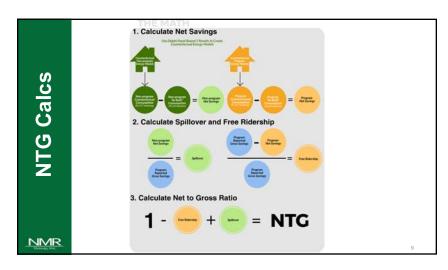

## **Key Tasks**

- 1. Kickoff
- 2. Research plan
  - Workplan
  - Data request
- 3. Data collection
  - Conversations w/ RNC staff
  - Background research
  - Delphi Panel (2 rounds)
- 4. Analysis
  - Delphi responses
  - Energy modeling
  - NTG calculations
- 5. Reporting