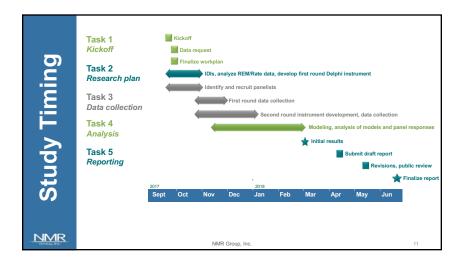

## **Key Tasks**

- 1. Kickoff
- 2. Research plan
  - Workplan
  - Data request
- 3. Data collection
  - Conversations w/ RNC staff
  - Background research
  - Delphi Panel (2 rounds)
- 4. Analysis
  - Delphi responses
  - Energy modeling
  - NTG calculations
- 5. Reporting